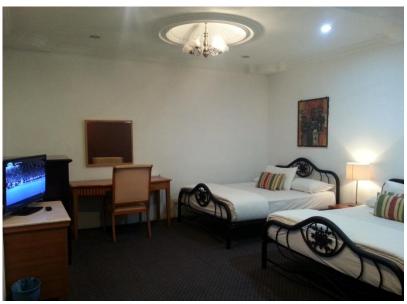

# LAVENDER ROOM FEATURES

## **ROOM**

4 Double/ Queen size beds Fully Air-conditioned Standing Fan

#### **LAYOUT & VIEWS**

Garden View - Comfortable for 8 Adults or 4 Adults & Maximum of 4 Children (Below 11 years old)

Spacious room with Garden View