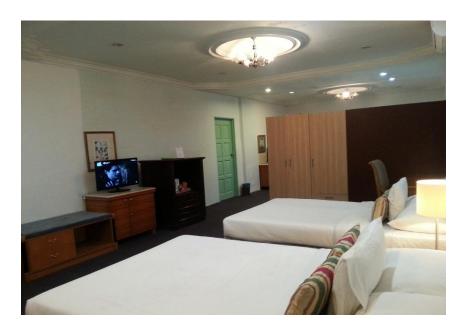

# LAVENDER ROOM FEATURES

## **ROOM**

4 Double/ Queen size beds Fully Air-conditioned Standing Fan

#### **LAYOUT & VIEWS**

Garden View - Comfortable for 8 Adults or 4 Adults & Maximum of 4 Children (Below 11 years old)

Spacious room with Garden View