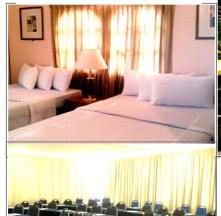

## 2D1N DELUXE ROOM + 1 BREAKFAST + 1 DINNER (2 ADULTS) RM430.00 NETT / PACKAGE

Package Includes:

- 01 Night Accommodation In Deluxe Lake View Room
- Welcome Drink upon arrival for Two Persons
- 01 Time Set Breakfast at Kopi Kraf Café for Two Persons
- 01 Time Pre-Packed Set Dinner deliver to room for Two Person
- Third Adult/Child occupant will be charged MYR80 Nett to stay in the room and be entitled to an Extra Mattress, 1 time Breakfast and 1 time Pre-Packed Set Dinner deliver to room
- Complimentary 02 Bottles of Mineral Water in the room
- Complimentary Coffee/Tea Facilities in the room